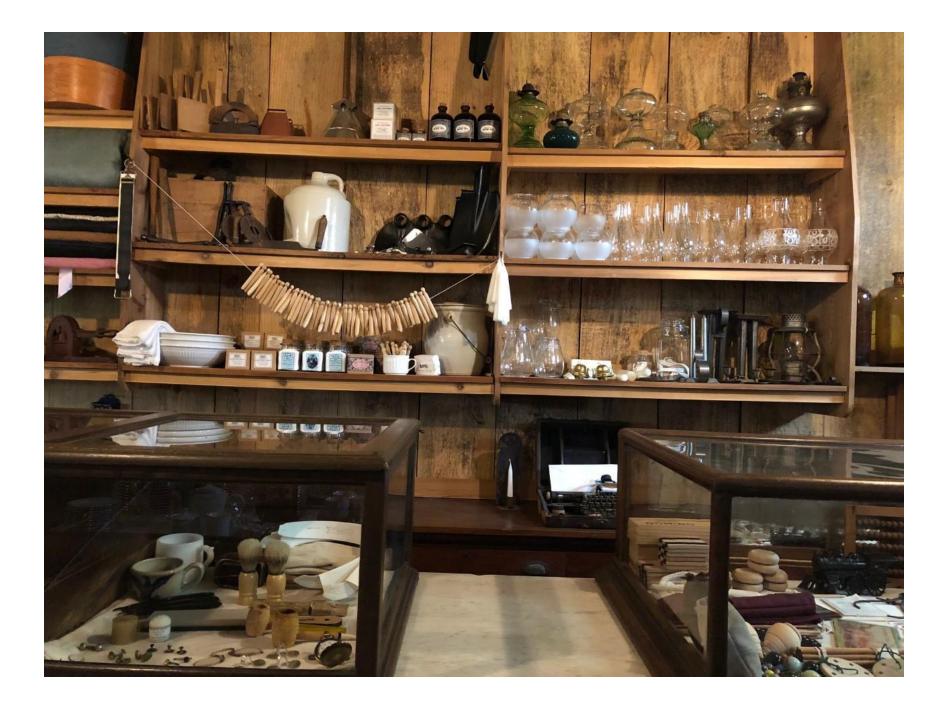

# **Steps**

- Study the items in the Commissary photos.
- Mark off each one that you find in the list.

#### **Village Commissary Scavenger Hunt**

Get out your imaginary magnifying glass and see if you can find the items in the photos below!

| Hat            | Eyeglasses                                  | Ladies' fan                                                       |
|----------------|---------------------------------------------|-------------------------------------------------------------------|
| Dishes         | Fabric                                      | Sausage                                                           |
| Scale          | Clothespins                                 | Barrell                                                           |
| Bonnet         | Kerosene Lamp                               | Belt                                                              |
| Tonic/Medicine | Pipe                                        | Hat Box                                                           |
| Marbles        | Earrings                                    | Rug Beater                                                        |
|                | Dishes<br>Scale<br>Bonnet<br>Tonic/Medicine | DishesFabricScaleClothespinsBonnetKerosene LampTonic/MedicinePipe |