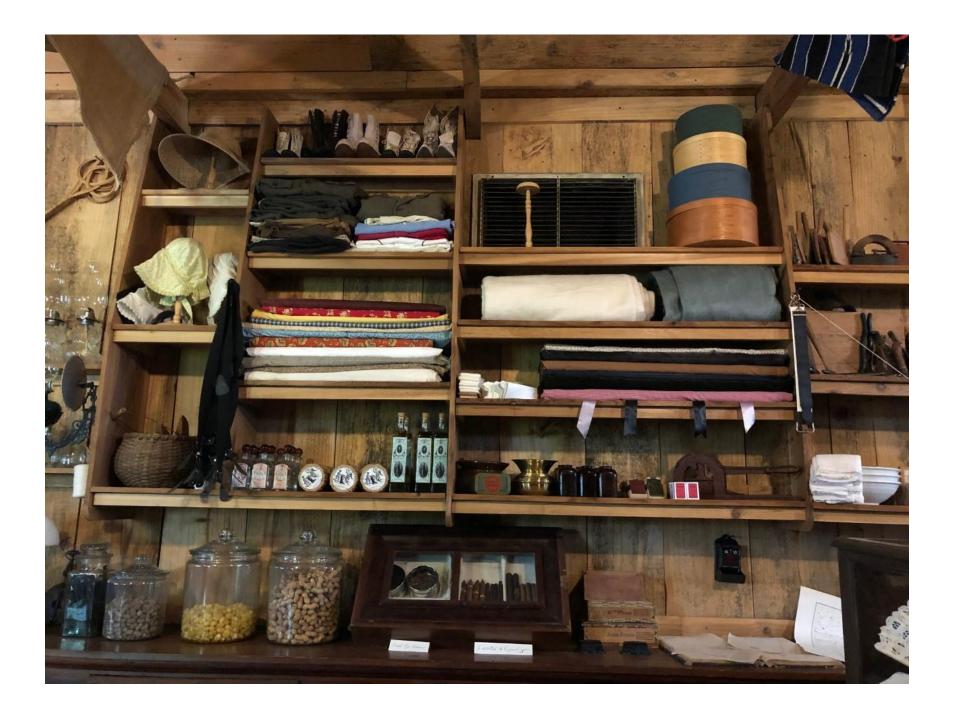

# **Steps**

- Study the items in the Commissary photos.
- Mark off each one that you find in the list.

#### **Village Commissary Scavenger Hunt**

Get out your imaginary magnifying glass and see if you can find the items in the photos below!

| Hat            | Eyeglasses                                  | Ladies' fan                                                       |
|----------------|---------------------------------------------|-------------------------------------------------------------------|
| Dishes         | Fabric                                      | Sausage                                                           |
| Scale          | Clothespins                                 | Barrell                                                           |
| Bonnet         | Kerosene Lamp                               | Belt                                                              |
| Tonic/Medicine | Pipe                                        | Hat Box                                                           |
| Marbles        | Earrings                                    | Rug Beater                                                        |
|                | Dishes<br>Scale<br>Bonnet<br>Tonic/Medicine | DishesFabricScaleClothespinsBonnetKerosene LampTonic/MedicinePipe |