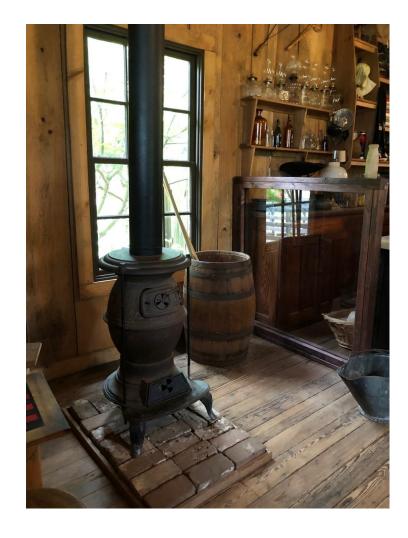

#### **Village Commissary Scavenger Hunt**

Get out your imaginary magnifying glass and see if you can find the items in the photos below!

| Hat            | Eyeglasses                                  | Ladies' fan                                                       |
|----------------|---------------------------------------------|-------------------------------------------------------------------|
| Dishes         | Fabric                                      | Sausage                                                           |
| Scale          | Clothespins                                 | Barrell                                                           |
| Bonnet         | Kerosene Lamp                               | Belt                                                              |
| Tonic/Medicine | Pipe                                        | Hat Box                                                           |
| Marbles        | Earrings                                    | Rug Beater                                                        |
|                | Dishes<br>Scale<br>Bonnet<br>Tonic/Medicine | DishesFabricScaleClothespinsBonnetKerosene LampTonic/MedicinePipe |