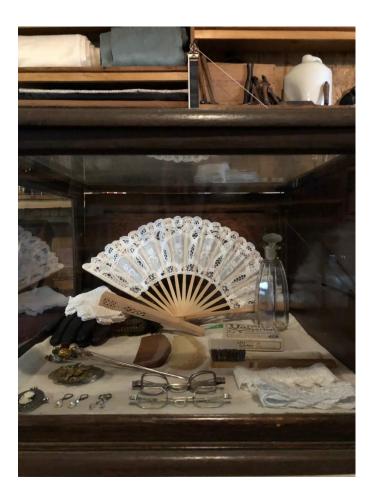

#### **Village Commissary Scavenger Hunt**

Get out your imaginary magnifying glass and see if you can find the items in the photos below!

| Hat            | Eyeglasses                                  | Ladies' fan                                                       |
|----------------|---------------------------------------------|-------------------------------------------------------------------|
| Dishes         | Fabric                                      | Sausage                                                           |
| Scale          | Clothespins                                 | Barrell                                                           |
| Bonnet         | Kerosene Lamp                               | Belt                                                              |
| Tonic/Medicine | Pipe                                        | Hat Box                                                           |
| Marbles        | Earrings                                    | Rug Beater                                                        |
|                | Dishes<br>Scale<br>Bonnet<br>Tonic/Medicine | DishesFabricScaleClothespinsBonnetKerosene LampTonic/MedicinePipe |