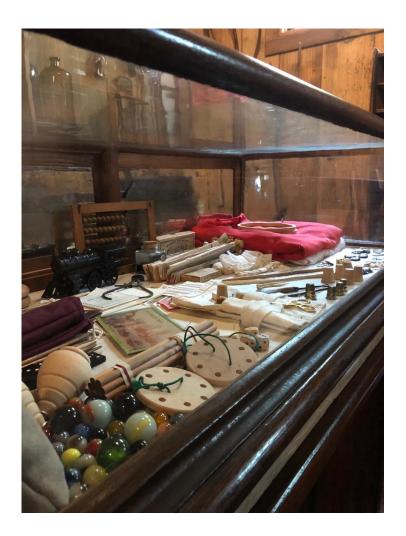

#### **Village Commissary Scavenger Hunt**

Get out your imaginary magnifying glass and see if you can find the items in the photos below!

| Hat            | Eyeglasses                                  | Ladies' fan                                                       |
|----------------|---------------------------------------------|-------------------------------------------------------------------|
| Dishes         | Fabric                                      | Sausage                                                           |
| Scale          | Clothespins                                 | Barrell                                                           |
| Bonnet         | Kerosene Lamp                               | Belt                                                              |
| Tonic/Medicine | Pipe                                        | Hat Box                                                           |
| Marbles        | Earrings                                    | Rug Beater                                                        |
|                | Dishes<br>Scale<br>Bonnet<br>Tonic/Medicine | DishesFabricScaleClothespinsBonnetKerosene LampTonic/MedicinePipe |