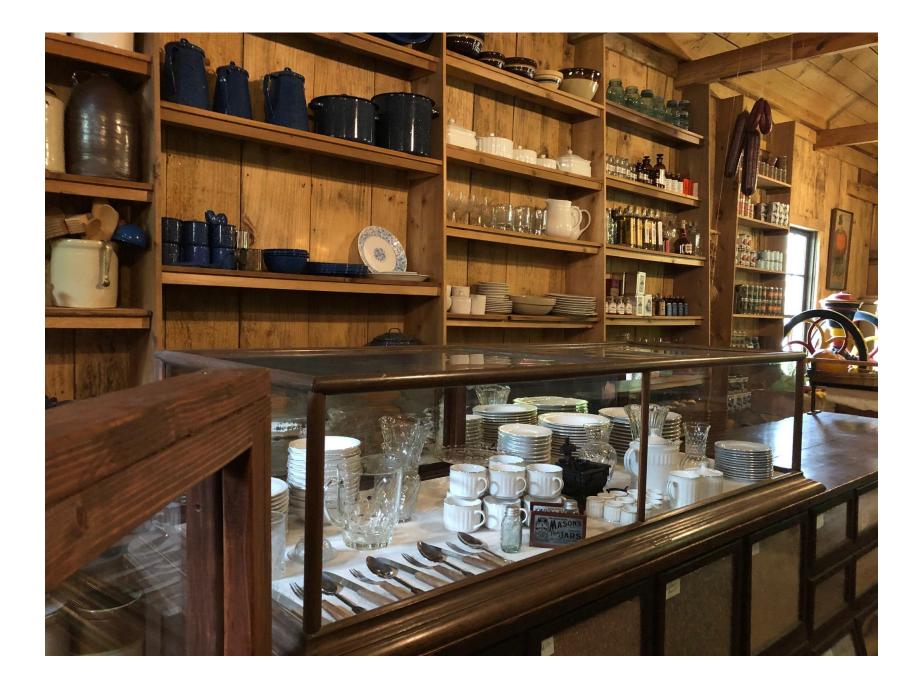

# **Steps**

- Study the items in the Commissary photos.
- Mark off each one that you find in the list.

#### **Village Commissary Scavenger Hunt**

Get out your imaginary magnifying glass and see if you can find the items in the photos below!

| Hat            | Eyeglasses                                  | Ladies' fan                                                       |
|----------------|---------------------------------------------|-------------------------------------------------------------------|
| Dishes         | Fabric                                      | Sausage                                                           |
| Scale          | Clothespins                                 | Barrell                                                           |
| Bonnet         | Kerosene Lamp                               | Belt                                                              |
| Tonic/Medicine | Pipe                                        | Hat Box                                                           |
| Marbles        | Earrings                                    | Rug Beater                                                        |
|                | Dishes<br>Scale<br>Bonnet<br>Tonic/Medicine | DishesFabricScaleClothespinsBonnetKerosene LampTonic/MedicinePipe |