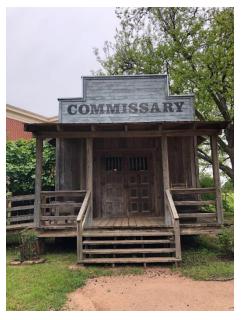

### Commissary Scavenger Hunt

Duration: 15-30 minutes Suggested Age: All Ages

## **Explore Further**

The Commissary was a very important place in the village during the 1890's. It was filled with many things. As you opened the door, you were met with the scent of tobacco and coffee. Supplies could be found up and down and all around the walls of the little building. It was run by the storekeeper, who had several different jobs. He was also the postmaster and could even sell you a ticket to ride the stagecoach! He knew everyone in the village and their financial situations. If you could not afford to pay for your supplies, he would write your name in his ledger and the amount you owed him, and you would pay him back when you were able. Sometimes you would bring eggs or produce to trade for what you needed. If you could not find an item in the commissary, it could always be ordered from the Sears and Roebuck catalog on the shelf!