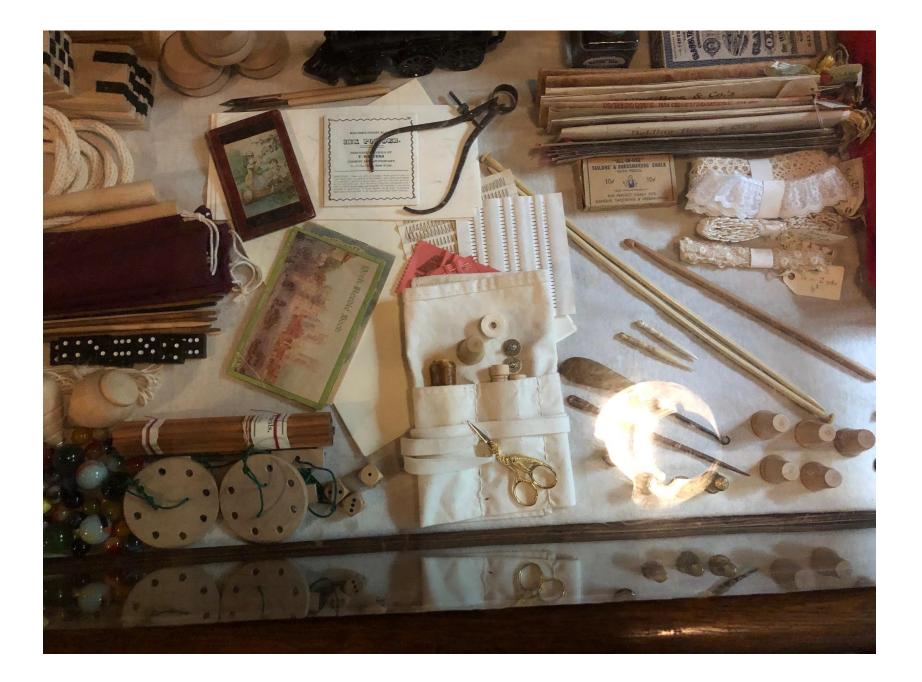

# **Steps**

- Study the items in the Commissary photos.
- Mark off each one that you find in the list.

#### **Village Commissary Scavenger Hunt**

Get out your imaginary magnifying glass and see if you can find the items in the photos below!

| Hat            | Eyeglasses                                  | Ladies' fan                                                       |
|----------------|---------------------------------------------|-------------------------------------------------------------------|
| Dishes         | Fabric                                      | Sausage                                                           |
| Scale          | Clothespins                                 | Barrell                                                           |
| Bonnet         | Kerosene Lamp                               | Belt                                                              |
| Tonic/Medicine | Pipe                                        | Hat Box                                                           |
| Marbles        | Earrings                                    | Rug Beater                                                        |
|                | Dishes<br>Scale<br>Bonnet<br>Tonic/Medicine | DishesFabricScaleClothespinsBonnetKerosene LampTonic/MedicinePipe |