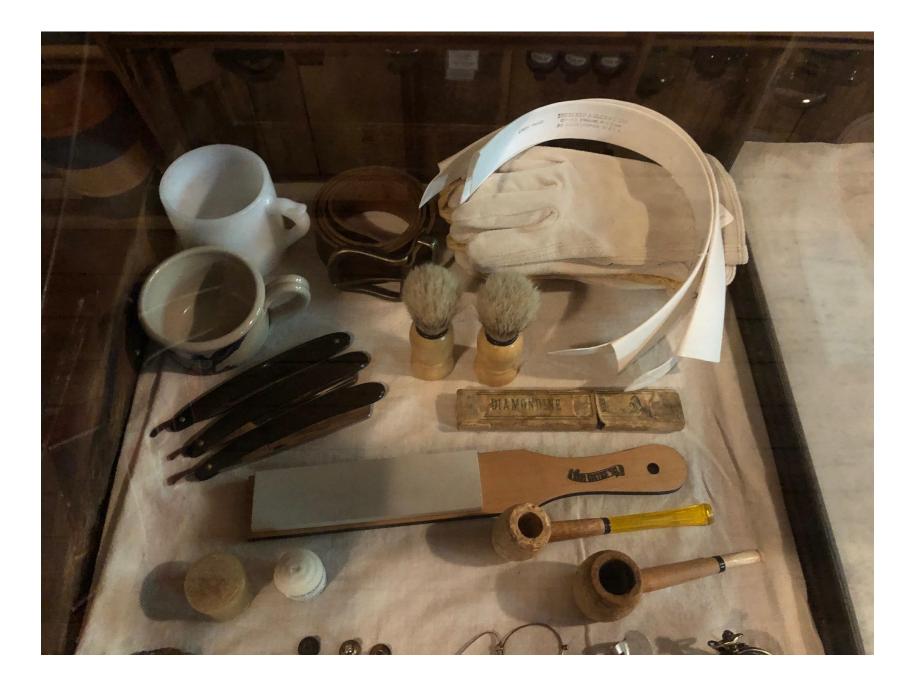

# **Steps**

- Study the items in the Commissary photos.
- Mark off each one that you find in the list.

#### **Village Commissary Scavenger Hunt**

Get out your imaginary magnifying glass and see if you can find the items in the photos below!

| Hat            | Eyeglasses                                  | Ladies' fan                                                       |
|----------------|---------------------------------------------|-------------------------------------------------------------------|
| Dishes         | Fabric                                      | Sausage                                                           |
| Scale          | Clothespins                                 | Barrell                                                           |
| Bonnet         | Kerosene Lamp                               | Belt                                                              |
| Tonic/Medicine | Pipe                                        | Hat Box                                                           |
| Marbles        | Earrings                                    | Rug Beater                                                        |
|                | Dishes<br>Scale<br>Bonnet<br>Tonic/Medicine | DishesFabricScaleClothespinsBonnetKerosene LampTonic/MedicinePipe |