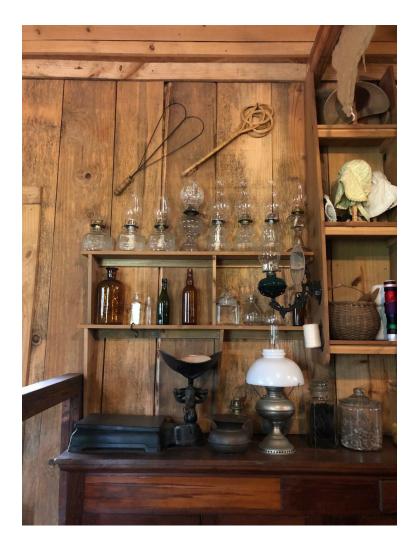

#### **Village Commissary Scavenger Hunt**

Get out your imaginary magnifying glass and see if you can find the items in the photos below!

| Hat            | Eyeglasses                                  | Ladies' fan                                                       |
|----------------|---------------------------------------------|-------------------------------------------------------------------|
| Dishes         | Fabric                                      | Sausage                                                           |
| Scale          | Clothespins                                 | Barrell                                                           |
| Bonnet         | Kerosene Lamp                               | Belt                                                              |
| Tonic/Medicine | Pipe                                        | Hat Box                                                           |
| Marbles        | Earrings                                    | Rug Beater                                                        |
|                | Dishes<br>Scale<br>Bonnet<br>Tonic/Medicine | DishesFabricScaleClothespinsBonnetKerosene LampTonic/MedicinePipe |